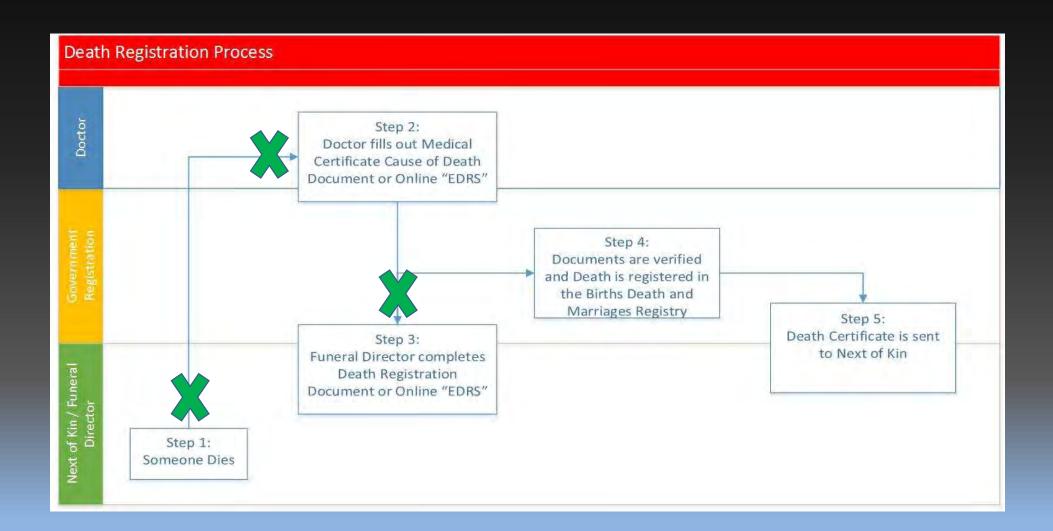

ere are two or more medical practitioners present at or after a death and one of

them reports the death, the other practitioners need not report the death. Any person who has reasonable grounds to believe that a reportable or reviewable death

has not been reported mist report it without delay. (20 Penalty Units\*)



#### What is a reviewable death?

A death is 'reviewable' if it is the death of a second or subsequent child of a parent.

#### A death will not be considered the death occurs in a hospital

the shild was born at a bossital and has always been an fin patient' of a hospital and the death is not a reportable

An imposient of a hospital includes a child whose only period spent outside a hospital was during a transfer from one hospital to another.







## **Death Process**







## When I grow up I want to be a Funeral Director







## Getting rid of the Body







## Fun Director – Australia Online Application



| Births<br>Deaths<br>Marriag                                                                                                               |                                                                                                                                   | the significance of life    | ovents         | Department of<br>justice & Regulation |                |                |  |  |
|-------------------------------------------------------------------------------------------------------------------------------------------|-----------------------------------------------------------------------------------------------------------------