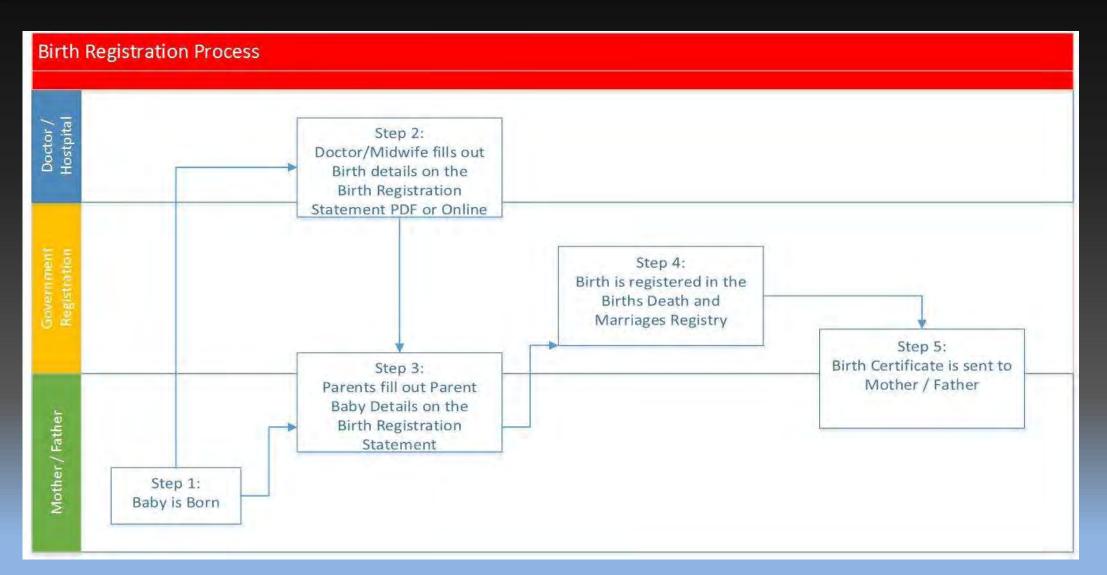

ten for the Dead returning





New York Times: DEAD MAN WALKING (OHIO) 2013 "Legally dead dad must stay that way even if he's technically alive"

Donald Miller was declared dead in 1994 after he skipped out on his ex-wife, two daughters and massive child support payments. He was declared dead after missing for five years.

Now the living 61-year-old wants to resurrect his legal status, but a judge says he's too late. Ohio law sets a three-year window to challenge a decision in a declaration of death.

The Judge said 'Even though you're sitting here in my courtroom, I see you, you're alive, you seem to be in good health, the law restricts me from reversing the prior finding of death"



# Putting it all together





# Who's your Daddy - Rebirth







## **Birth Registration Process**







## **Paper based Birth Registration Process**



### Parents register via Birth Registration Statement

|                          | Office Registration number                                                                                                                                                                               | Use Only<br>Registration type                                                                                                                       | Step 3 - Mother's details (at the time of child's sinta)                                                                                                                                                                                                                  | Step 4 - Father or parent's details