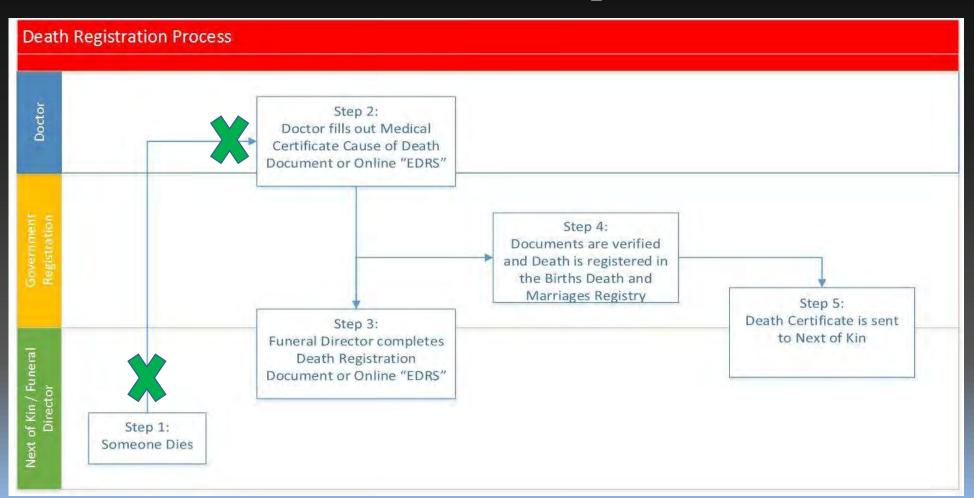

# I WILL KILL YOU & BIRTH YOU





How to kill someone and bury the body yourself without a shovel

&

How to make Babies and then Harvest them

Chris Rock

chris@kustodian.com



# Why research DEATH



### NEWS

### Austin Health mistakenly 'kills off' 200 patients with death notices alerting family doctors

LUCIE VAN DEN BERG MEDICAL REPORTER HERALD SUN AUGUST 14, 2014 11:24 AM





Hospital tells 200 patients they are dead



## Death Process behind the curtain Globally







# U.S. Certificate of Death



Details about the Dead Person



| CAL FILE NO.                           |                          |               |                                |                           | U.S. STA      | ANDARD CERTI                                                  | FICATE OF DEA        | TH                                       | STATE FILE NO         |            |                |                                            |
|----------------------------------------|--------------------------|---------------|--------------------------------|---------------------------|---------------|---------------------------------------------------------------|----------------------|------------------------------------------|-----------------------|------------|-----------