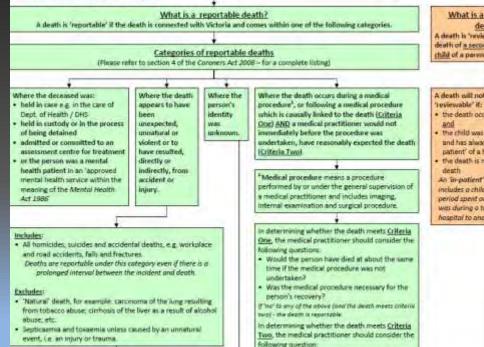

ble & reviewable deaths

 A registered medical practitioner who is present at or after the death of a person must. report the death without delay to a coroner if the death is a reportable death. (20 Penalty Units\*)

A registered medical practitioner who is present at or after the death of a child libeing the death of a second or subsequent child of a carent) must report the death without delay to the State Coroner if the death is a reviewable death. (20 Penalty Units\*) If there are two or more medical practitioners present at or after a death and one of

them reports the death, the other practitioners need not report the death. Any person who has reasonable grounds to believe that a reportable or reviewable death

has not been reported mist report it without delay. (20 Penalty Units\*)



#### What is a reviewable death?

A death is 'reviewable' if it is the death of a second or subsequent child of a parent.

#### A death will not be considered the death occurs in a hospital

the shild was born at a bossital and has always been an fin patient' of a hospital and the death is not a reportable

An imposient of a hospital includes a child whose only period spent outside a hospital was during a transfer from one hospital to another.







## **Death Process**







## When I grow up I want to be a Funeral Director







## Getting rid of the Body







## Fun Director – Australia Online Application



| Births<br>Deaths<br>Marriag                                                                                                               |