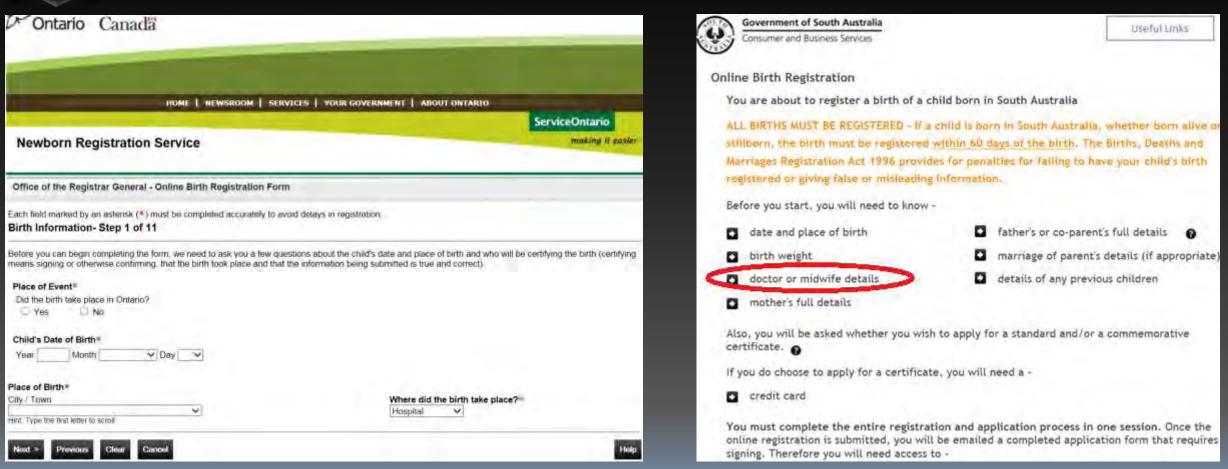

|                                                                                                                                                     |                                                                                                                                                                                                                                                                           |                                                                                                                                                                                                                                                                                   |



# **Birth Registration Process**





Canada <u>https://www.orgforms.gov.on.ca/IBR/scr03\_Instructions.do</u> Australia: <u>https://www.qld.gov.au/law/births-deaths-marriages-and-divorces</u> (Vic - Health Collect) /birth-registration-and-adoption-records/register-a-birth/ USA <u>http://www.azdhs.gov/vital-records/register-birth/home-birth.htm</u>



# **Online Birth Registration Process**



#### **Birth Registration Online** Search Results Your search for a Midwife named Smith returned more than 50 results. Only the first 50 are displayed here. You can refine your search or start a new search. Child's Birth Mother's Second Previous Review Mrs Aimee Elizabeth Smith Parent's Children Location Details Details Details Profession: Midwife Registration number: NMW0001942558 Endorsements: No Status: Registered Notations: No Regis