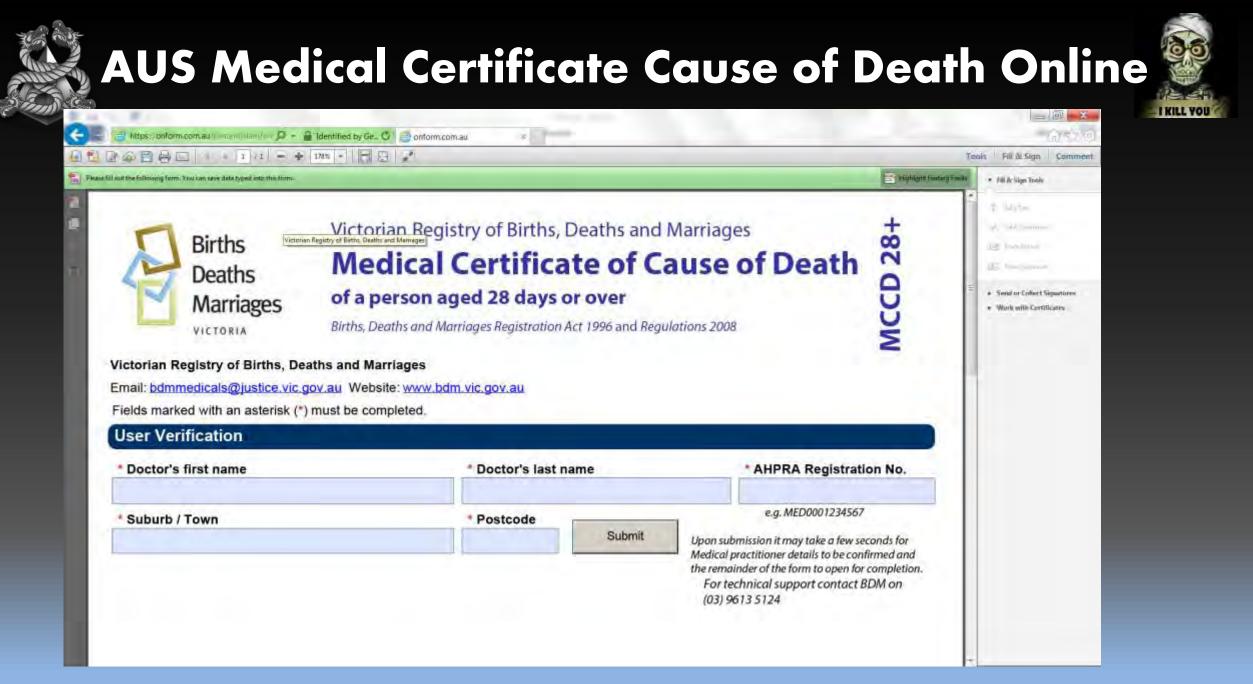

## US Register a Death online – EDRS Electronic Death Registration System

The Electronic Death Registration System (EDRS), provides a secure method for electronically creating, updating and certifying death certificates.